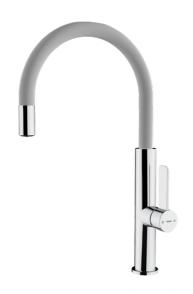

Ę

Ō

Saving

Water

Anti-scale aerator

**TEKA** 

Swivel Easy spout installation

## FEATURES

High spout kitchen tap Swivel spout Anti-scale aerator Cartridge with ceramic discs of high resistance Highly precise temperature control Greater handling sensitivity with smoother movements Easy-Quick fixation system 3/8" - 1/2" flexible inlet pipes