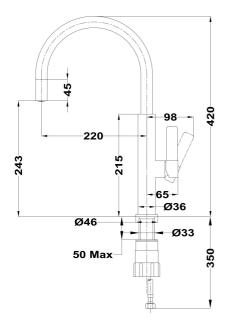

## DIMENSIONS

Product height (mm): Product width (mm): Product depth (mm): Product length (mm): Net weight (Kg): 0,95