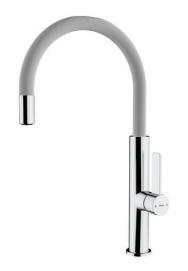

## Single lever Kitchen Tap with aerator integrated in the spout

Anti-Scale Aerator

Swivel Spout

Easy\_Quick

Saving Water

#### **FEATURES**

High spout kitchen tap
Swivel spout
Anti-scale aerator
Cartridge with ceramic discs of high resistance
Highly precise temperature control
Greater handling sensitivity with smoother movements
Easy-Quick fixation system
3/8" - 1/2" flexible inlet pipes