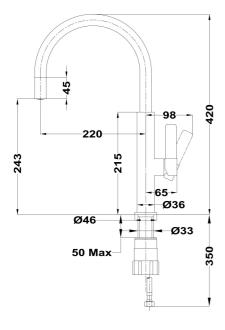

### **DIMENSIONS**

Product height (mm): Product width (mm): Product depth (mm): Product length (mm): Net weight (Kg): 0,95