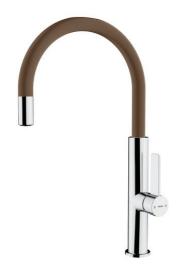

# Single lever Kitchen Tap with aerator integrated in the spout

Anti-Scale Aerator

Swivel Spout

Easy\_Quick

Saving Water

#### **FEATURES**

High spout kitchen tap
Swivel spout
Anti-scale aerator
Cartridge with ceramic discs of high resistance
Highly precise temperature control
Greater handling sensitivity with smoother movements
Easy-Quick fixation system
3/8" - 1/2" flexible inlet pipes

## **COLOURS**

|   | 116030048 | London Brick Brown |
|---|-----------|--------------------|
|   | 116030022 | Steam Grey         |
|   | 116030022 | Stone Grey         |
|   | 116030022 | Chrome Titanium    |
|   | 116030022 | Chrome Brass       |
|   | 116030022 | Black Chrome       |
|   | 116030022 | Chrome White       |
| П | 116030022 | Chrome             |
|   |           |                    |