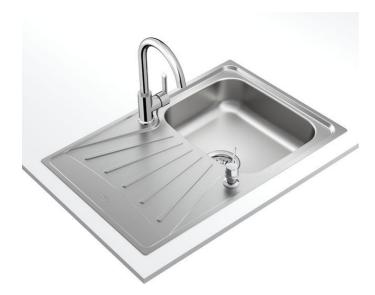

### EASY Tekaway Starbright 45 E-XN 1B 1D

Inset stainless steel sink One bowl One drainer reversible

**TEKA** 

Lifetime Antibacterial warranty

## **FEATURES**

Plug & Play: Sink + Tap + Accessories Stainless steel sink, Matt finish Kitchen tap IN 915 Chrome and Soap dispenser included One bowl and one drainer, reversible Inset installation 3½" manual basket waste and siphon 160 mm deep bowl 45 cm base unit