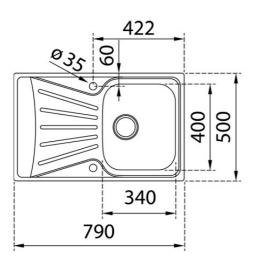

# DIMENSIONS

Product height (mm): Product width (mm): 500 Product depth (mm): 160 Product length (mm): 790 Net weight (Kg): 2,78