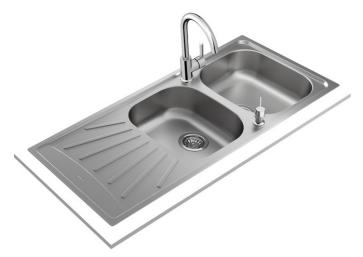

# **EASY** Tekaway Starbright 80 E-XN 2B 1D

Inset stainless steel sink Two bowls One drainer reversible

#### **FEATURES**

Plug & Play: Sink + Tap + Accessories
Stainless steel sink, Matt finish
Kitchen tap IN 915 Chrome and Soap dispenser included
Two bowls and one drainer, reversible
Inset installation
3½" manual basket waste and siphon
160 mm deep bowls
80 cm base unit