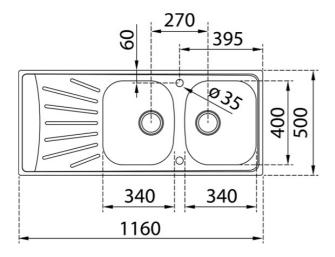

## **DIMENSIONS**

Product height (mm): Product width (mm): 500 Product depth (mm): 160 Product length (mm): 1160 Net weight (Kg): 3,98