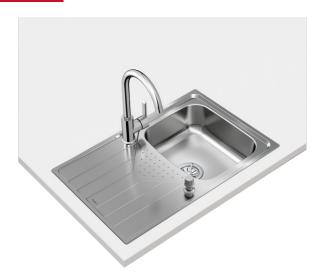

#### TOTAL Tekaway Universe 45 T-XP 1B 1D + IN 915

Inset stainless steel sink One bowl One drainer reversible

Lifetime warranty

### **FEATURES**

Plug & Play: Sink + Tap + Accessories Stainless steel sink, Polished finish Kitchen tap IN 915 Chrome and Soap dispenser included One bowl and one drainer, reversible Inset installation 3½" manual basket waste and siphon 170 mm deep bowl 45 cm base unit