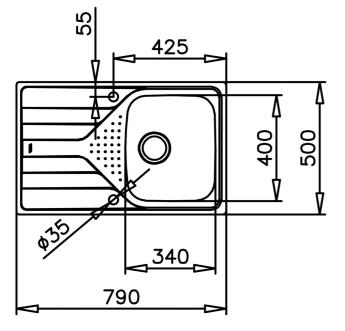

## DIMENSIONS

Product height (mm): Product width (mm): 500 Product depth (mm): 170 Product length (mm): 790 Net weight (Kg): 3,04