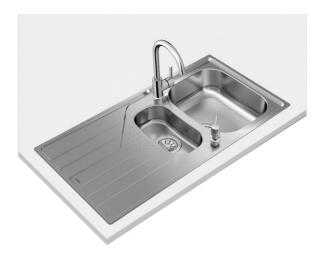

#### TOTAL Tekaway Universe 60 T-XP 1½B 1D

Inset stainless steel sink One bowl One auxiliary bowl One drainer reversible

### **FEATURES**

Plug & Play: Sink + Tap + Accessories Stainless steel sink, Polished finish Kitchen tap IN 915 Chrome and Soap dispenser included One bowl, one auxiliary bowl and one drainer, reversible Inset installation 3½" manual basket waste and siphon 160 and 110 mm deep bowls 60 cm base unit