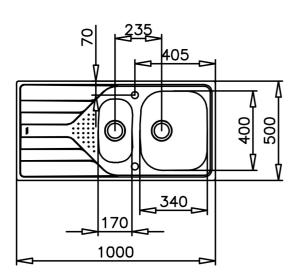

# DIMENSIONS

Product height (mm): Product width (mm): 500 Product depth (mm): 160 Product length (mm): 1000 Net weight (Kg): 3,94