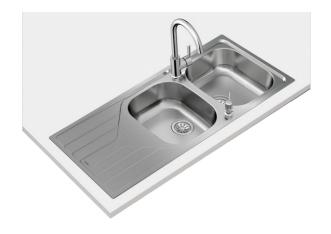

# **TOTAL Tekaway Universe 80 T-XP 2B 1D**

Inset stainless steel sink Two bowls One drainer reversible

### **FEATURES**

Plug & Play: Sink + Tap + Accessories
Stainless steel sink, Polished finish
Kitchen tap IN 915 Chrome and Soap dispenser included
Two bowls and one drainer, reversible
Inset installation
3½" manual basket waste and siphon
170 mm deep bowls
80 cm base unit