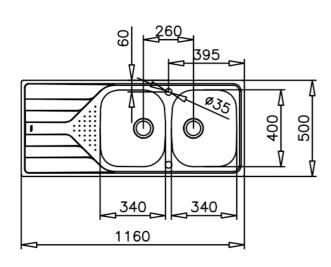

# **DIMENSIONS**

Product height (mm): Product width (mm): 500 Product depth (mm): 170 Product length (mm): 1160 Net weight (Kg): 4,62