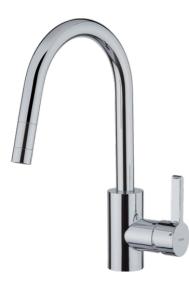

## FEATURES

High spout pull-out kitchen tap Swivel spout Anti-scale aerator Pull-out 1 function: normal Extra resistant flexible hose Cartridge with ceramic discs of high resistance Highly precise temperature control Greater handling sensitivity with smoother movements Easy-Quick fixation system 3/8" certified flexible inlet pipes

## COLOURS

116020000 Chrome

Anti-scale aerator Pull Out

Shower

68

Resistance

G 3/8

ТЕКА