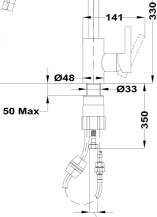

## DIMENSIONS

X

Easy installation

Swivel

spout

Product height (mm): 330 Product width (mm): Product depth (mm): Product length (mm): Net weight (Kg): 2