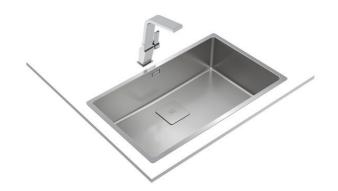

## MAESTRO FlexLinea RS15 71.40 PureClean

3-in-1 installation stainless steel sink with SofTexture finish

## **FEATURES**

Stainless steel sink, SofTexture finish

One bowl

3-in-1 installation possibilities: top, flush or undermount

PureClean waterproof effect Easy clean radius R15 corners

Decorative SQ cover

SilentSmart, 50% less noise  $3\frac{1}{2}\mbox{" SQ}$  manual basket waste and

siphon

200 mm deep bowl 80 cm base unit

Product height (mm): Product width (mm): 440 Product depth (mm): Product length (mm): 750 Net weight (Kg): 5,26

COLOURS

200mm depth

Antibacterial R15, easy to clean