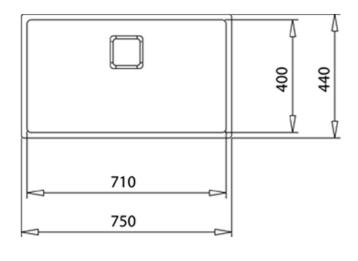

siphon

200 mm deep bowl 80 cm base unit

Product height (mm): Product width (mm): 440 Product depth (mm): Product length (mm): 750 Net weight (Kg): 5,26

COLOURS

200mm depth

Antibacterial R15, easy to clean