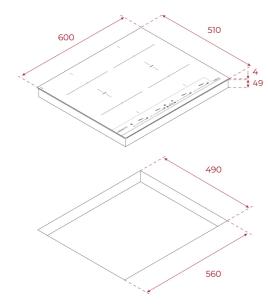

### **DIMENSIONS**

Product height (mm): 53 Product width (mm): 600 Product depth (mm): 510 **Product length (mm):** Net weight (Kg): 10,66