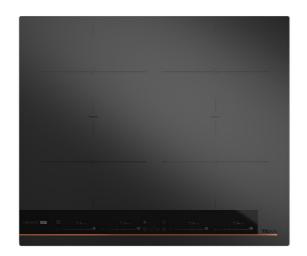

# Infinity G1 60cm induction hob. Special edition by Italdesign Giugiaro

MultiSlider Autolock

Power Plus Power

Easy installation

Flex

#### **FEATURES**

Infinity G1 special edition

Designed in Italy by Italdesign Giugiaro

Flex induction hob

Exclusive matte black finishing

Direct functions: Simmering, melting and keep warm

Touch Control MultiSlider

4 cooking zones

4 Flex zones Ø 235 X 188,5 mm

Ceramic glass surface

Auto-lock safety disconnection

Cooking timer

Power Plus

Child lock

Residual heat indicator

## **COLOURS**

112510038

Black Matt