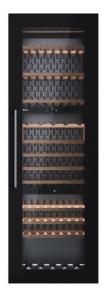

### Sommelier RVI 30097 GBK

Built-in wine cooler with capacity for 93 bottles and adjustable temperature control

Motor Inverter

LED

### **FEATURES**

Built-in Wine Cooler Inner control display Electronic adjustable thermostat

Capacity: 93 bottles

Front and back adjustable feet

LED Illumination Reversible doors Climate class: N/ST

Total capacity (Gross/net): 287 / 246 litres

## **COLOURS**

113600012

Black glass