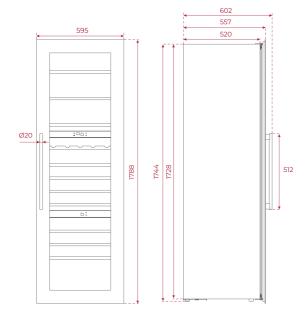

### **DIMENSIONS**

Product height (mm): 1788 Product width (mm): 595 Product depth (mm): 557 Product length (mm): Net weight (Kg): 97