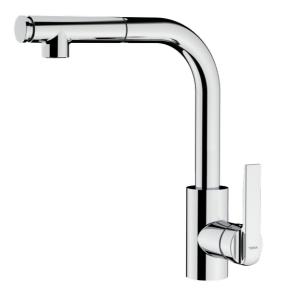

## Single lever kitchen tap with 2 functions pull-out shower

Anti-Scale Aerator

e Pull Out Shower

Resistance

Swivel Ea

Easy\_Quick

#### **FEATURES**

High spout pull-out kitchen tap
Swivel spout
Anti-scale aerator
Pull-out 2 functions: normal & shower spray
Extra resistant flexible hose
Cartridge with ceramic discs of high resistance
Highly precise temperature control
Greater handling sensitivity with smoother movements
Easy-Quick fixation system
3/8" - 1/2" flexible inlet pipes