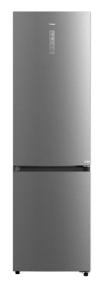

## Free standing Total No Frost bottom freezer refrigerator

Easy 90

Motor On Inverter

Holidays function

Eco Function

LED

40L

### **FEATURES**

Free standing bottom freezer refrigerator

Total No Frost

AirFlow Control

MetalCooling

**DualTemp Control** 

1 ZeroBox drawer

1 FreshBox drawer

2L Bottle Rack for 3 bottles

Reversible doors

LED Illumination

Easy door opening at 90º

Inverter motor

Outer control display

Electronic adjustable thermostat

3 freezer drawers

4 safety glass shelves

2 adjustable balconies

On holidays function

Fast freezing and fast cooling function

Front adjustable feet

**ECO Function** 

Acoustic Alarm

Bottle holder included Climate class: SN/N/ST/T Total capacity: 378 litres

# **COLOURS**

113400040 Stainless steel