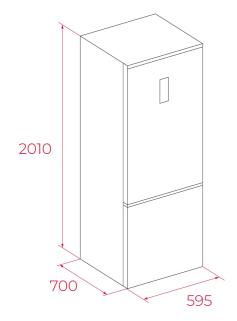

### **DIMENSIONS**

Product height (mm): 2010 Product width (mm): 595 Product depth (mm): 700 Product length (mm): Net weight (Kg): 83