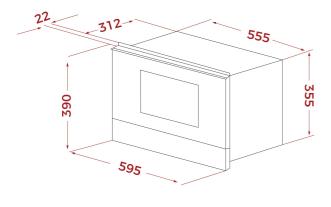

# **DIMENSIONS**

Product height (mm): 390 Product width (mm): 595 Product depth (mm): 334 Product length (mm): Net weight (Kg): 23,2