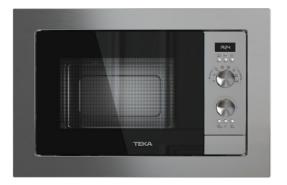

## **FEATURES**

Neo Series Built-in Microwave 1 cooking functions 3 autocooking menus 5 power levels Defrosting by time and weight Mechanical control with knobs and minute minder 0-90 min. Timer Double glazed door with left opening Automatic disconnection when open door Stainless steel fingerprint proof Quick start Stainless steel cavity Capacity (gross/net): 20 / 18 litres

## COLOURS

112070013

Stainless steel