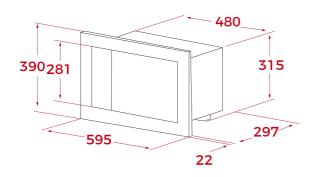

## DIMENSIONS

Product height (mm): 390 Product width (mm): 595 Product depth (mm): 325 Product length (mm): Net weight (Kg): 16,5