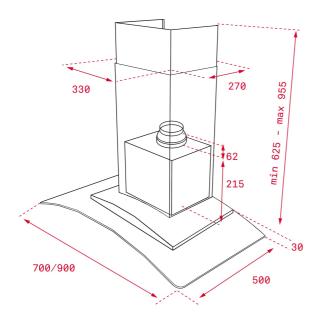

### **DIMENSIONS**

Product height (mm): 674-1004 Product width (mm): 700 Product depth (mm): 500 Product length (mm): Net weight (Kg): 14,1

## **TECHNICAL DETAILS**

Energy Efficiency Class: A Noise (LwA) Min Speed (dB): 56 Noise (LwA) Max Speed (dB): 68 Noise (LwA) Boost Speed (dB): 72 Ø Outlet (mm): 150