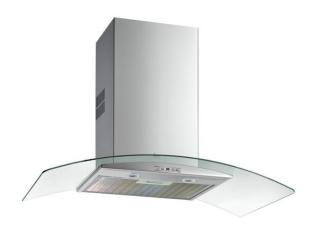

#### **FEATURES**

Decorative glass wing hood Electronic control with display 3 speeds +1 intensive Free Outlet exhaust capacity (m3/h): 895 Intensive speed exhaust capacity (m3/h): 807 Max speed exhaust capacity (m3/h): 631 Min speed exhaust capacity (m3/h): 315 Intensive speed sound level (dBA): 72 Max speed sound level (dBA): 68 Min speed sound level (dBA): 56 2 LED Lamps 1 Stainless Steel filter Stop delay timer Filter saturation indicator Operating pilot light Anti-return valve included Outlet reduction included

### **DIMENSIONS**

Product height (mm): 674-1004 Product width (mm): 700 Product depth (mm): 500 Product length (mm): Net weight (Kg): 14,1