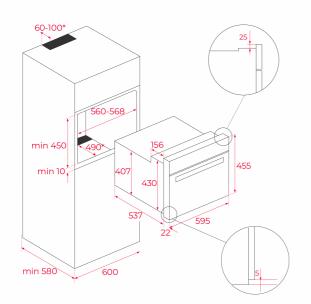

# DIMENSIONS

Product height (mm): 455 Product width (mm): 595 Product depth (mm): 559 **Product length (mm):** Net weight (Kg): 28,4