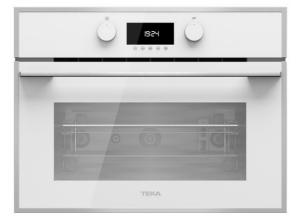

#### MAESTRO MLC 844

Compact Built-in Microwave con Grill in 45cm with 3 cooking modes and touch control panel

Defrost By Time

44 L 

44L

# **FEATURES**

Microwave + Grill 3 cooking functions 5 power levels + 1000 W microwave power 1400 W grill Defrost by time and weight Touch control display with knobs Electronic timer (Delay/Start function) Chrome supports with 5 cooking levels Removable double glazed door Automatic disconnection security system Glass tray and reinforced grid Capacity (gross/net): 45 / 44 litres

## **COLOURS**

White Glass with StainlessSteel frame

40584400 Black Glass