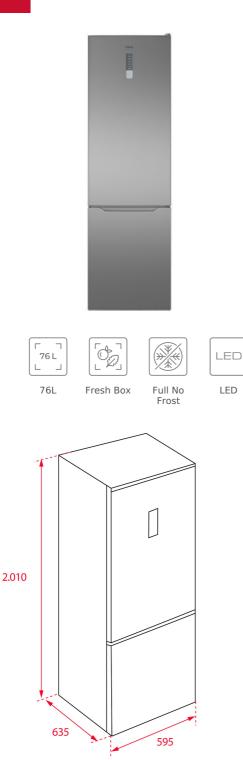

#### TOTAL NFL 430 S e-INOX EU

Full No Frost Combi Refrigerator 201cm with 2 doors and Electronic display

#### **FEATURES**

Free Standing bottom freezer refrigerator Full No Frost Outer control display Electronic adjustable thermostat on fridge 2 FreshBox drawers Safety glass shelves Fast cooling function Front adjustable feet LED Illumination Reversible doors Climate class: N/ST/T Total capacity (gross/net): 360 / 326 litres Bottle rack and ice cube tray included

# DIMENSIONS

Product height (mm): 2010 Product width (mm): 595 Product depth (mm): 630 Product length (mm): Net weight (Kg): 76