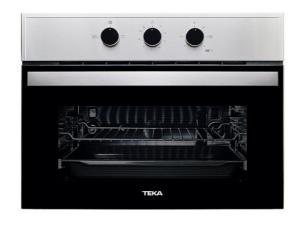

# Conventional compact oven with HydrocleanECO in 45 cm

48L

HydroClean

#### **FEATURES**

Conventional oven
3 cooking functions
HydroClean system
Mechanical control knobs
Mechanical timer (Stop function)
Chrome supports with 4 cooking levels
Removable triple glazed door
Anti-tip deep tray

## **COLOURS**

41531010

Stainless Steel