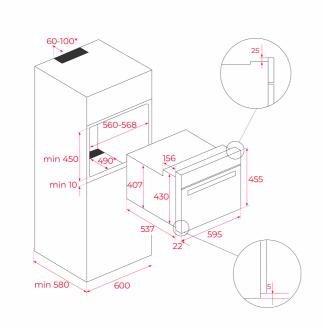

### **DIMENSIONS**

Product height (mm): 455 Product width (mm): 595 Product depth (mm): 537+22 Product length (mm): Net weight (Kg): 23