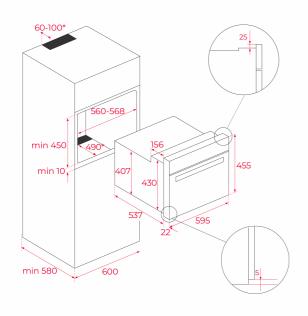

# DIMENSIONS

Product height (mm): 455 Product width (mm): 595 Product depth (mm): 537+22 Product length (mm): Net weight (Kg): 25