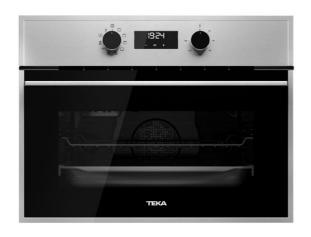

### **FEATURES**

Multifunction oven
8 cooking functions
Automatic HydroClean system
Touch control display with knobs
Electronic timer (Delay/Start function)
Chrome supports with 3 cooking levels
Plus Extension Telescopic guides
Removable triple glazed door
Manual quick preheating
Anti-tip deep tray
Capacity (gross/net): 45 / 44 litres

### **COLOURS**

41531030 Stainless Steel