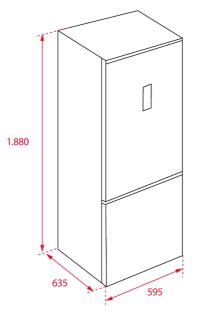

## DIMENSIONS

Product height (mm): 1880 Product width (mm): 595 Product depth (mm): 635 **Product length (mm):** Net weight (Kg): 68