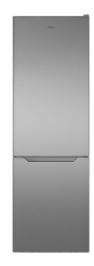

Full No frost Combi Refrigerator 188 cm with 2 doors and electronic control

Fresh Box

Full No Frost

LED

#### **FEATURES**

Free Standing bottom freezer refrigerator Full No Frost

Electronic adjustable thermostat on fridge

2 FreshBox drawers Safety glass shelves

Fast freezing and fast cooling function

Front adjustable feet LED Illumination Reversible doors

# **COLOURS**

113420000

Stainless Steel