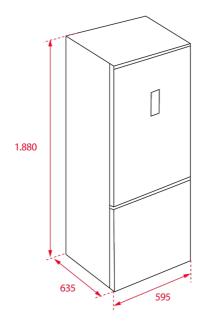

## **DIMENSIONS**

Product height (mm): 1880 Product width (mm): 595 Product depth (mm): 635 Product length (mm): Net weight (Kg): 68