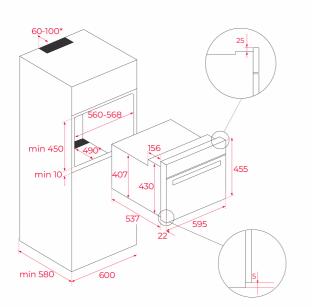

# **DIMENSIONS**

Product height (mm): 455 Product width (mm): 595 Product depth (mm): 559 Product length (mm): Net weight (Kg): 28