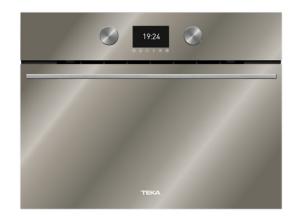

SurroundTemp Compact Steam Multifunction Oven in 45cm with HydroClean system

44L

MeatProbe HydroClean SoftClose

SurroundTemp

#### **FEATURES**

Multifunction SurroundTemp oven + Steamer

15 cooking functions

Temperature range 30-100 <sup>o</sup>C

1 litre water tank

Automatic HydroClean system

Touch control display with knobs

Electronic timer (Delay/Start function)

## **COLOURS**

111230004 Reflex glass

111230003

Steam Grey Glass