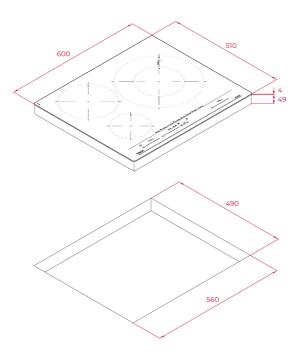

### DIMENSIONS

Product height (mm): 53 Product width (mm): 600 Product depth (mm): 510 Product length (mm): Net weight (Kg): 10,7