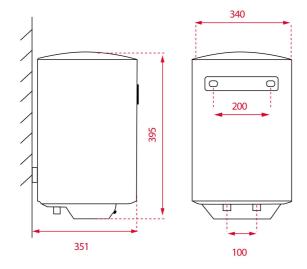

### **DIMENSIONS**

Product height (mm): 395 Product width (mm): 340 Product depth (mm): 340 Product length (mm): Net weight (Kg): 10,2