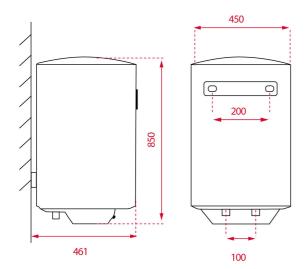

## **DIMENSIONS**

Product height (mm): 805 Product width (mm): 450 Product depth (mm): 450 Product length (mm): Net weight (Kg): 25,5