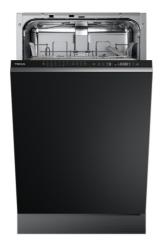

# TOTAL **DFI 44700**

Fully integrated dishwasher with 7 washing programs in 45cm

Eco Function

Extra Dry Detergent function detector system

+7%

Water dirtiness sensor Aqualogic

#### **FEATURES**

Built-in Dishwasher Electronic control panel with display Capacity: 10 plate settings Washing programs: 7 Washing temperatures: 35°, 40°, 50°, 65°, 70°C Motor Inverter SmartSensor measure the level of dirtiness MultiCleaner Sensor Fast programs: 30 minutes Special programs: AutoClean, Intensive program, ECO program, 1-Hour, PreWash Special functions: Half load, Express, ExtraDry AquaStop and AquaSafe safety systems Low salt and rinse indicator Push-up adjustable upper basket Delay timer: 1-24 hours Noise level: 47 dBA Adjustable back feet from front Sliding Detergent drawer Column installation