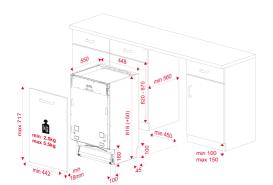

## DIMENSIONS

Product height (mm): 818 Product width (mm): 448 Product depth (mm): 550 Product length (mm): Net weight (Kg): 28,5