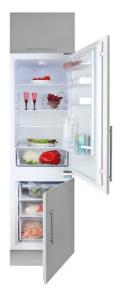

# No Frost Built-in Combi Refrigerator 177,5 cm 2 doors with automatic defrost

Fresh Box

Motor Inverter

Easy 90

LED

#### **FEATURES**

Built-in bottom freezer refrigerator
No Frost in freezer
Manual adjustable thermostat
FreshBox drawer
3 safety glass shelves
Front adjustable feet
LED Illumination
Reversible doors
Climate class: SN/ST

Total capacity (gross/net): 275 / 262 litres Bottle rack and ice cube tray included