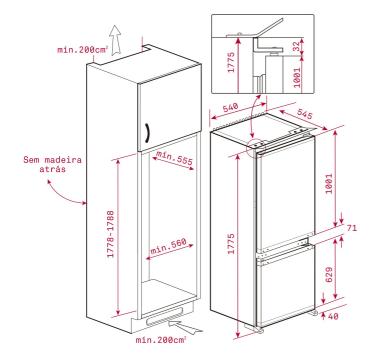

### **DIMENSIONS**

Product height (mm): 1775 Product width (mm): 540 Product depth (mm): 545 Product length (mm): Net weight (Kg): 57,5