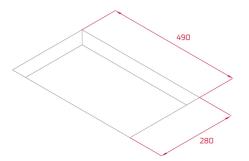

## DIMENSIONS

Product height (mm): 53 Product width (mm): 300 Product depth (mm): 510 Product length (mm): Net weight (Kg): 4,74