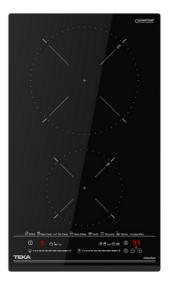

#### **IZC 32600 MST**

MasterSense modular induction hob with MultiSlider touch control and 2 cooking zones, 31cm

Power

4

Power Plus

Easy installation

### **FEATURES**

Urban Colors Edition MasterSense Series Modular Induction hob Direct functions with temperature sensors: Confit, grilling, pan frying, deep frying, quick boiling, simmering, melting and keep warm Touch Control MultiSlider 2 cooking zones 1 zone Ø 215 mm 1 zone Ø 150 mm Ceramic glass surface Auto-lock safety system Cooking timer Power plus Child lock Residual heat indicator Power management Easy installation kit Maximum nominal power 3600 W Optional: Grilling plate Optional: Teppanyaki