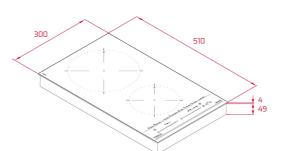

## DIMENSIONS

Product height (mm): 53 Product width (mm): 300 Product depth (mm): 510 Product length (mm): Net weight (Kg): 4,74