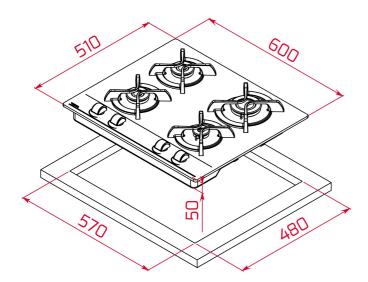

## **DIMENSIONS**

Product height (mm): 110 Product width (mm): 600 Product depth (mm): 510 Product length (mm): Net weight (Kg): 12,15