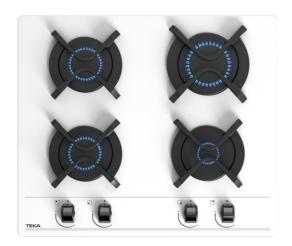

## **GBC 64000 KB**

Urban Colors Edition. Gas on Glass hob with 4 cooking zones of butane and natural gas

Auto ignition

Autolock

Easy installation

#### **FEATURES**

Urban Colors Edition
Gas on glass hob
Frontal control knobs with ergonomic design
4 cooking zones
1 fast burner, 2.8 kW
2 semi fast burners, 1.7 kW
1 auxiliary burner, 1 kW
Tempered glass surface
Auto ignition
Auto-lock safety system
Cast iron grids
Easy installation kit
Maximum nominal power 7300 W

## **COLOURS**

112580040 White