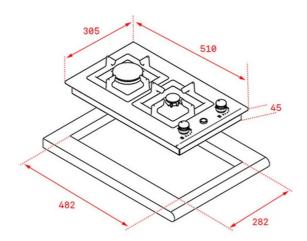

### **DIMENSIONS**

Product height (mm): 91 Product width (mm): 305 Product depth (mm): 510 Product length (mm): Net weight (Kg): 4,9