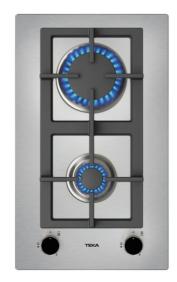

# EFX 30.1 2G AI AL CI Stainless steel gas hob

Stainless steel gas hob with frontal control knobs of butane and natural gas, 30cm

Auto ignition

to Autolock

#### **FEATURES**

Gas hob
Frontal control knobs
2 cooking zones
1 fast ring burner, 2.8 kW
1 auxiliary ring burner, 1 kW
Stainless steel surface
Auto ignition
Auto-lock safety system
Cast iron grids
Maximum nominal power 3800 W
Optional: Wok support