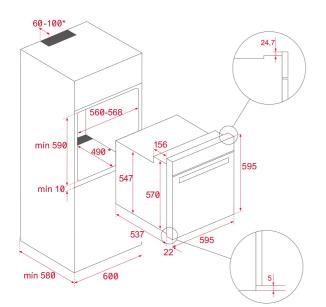

### DIMENSIONS

Product height (mm): 595 Product width (mm): 595 Product depth (mm): 537+22 Product length (mm): Net weight (Kg): 32