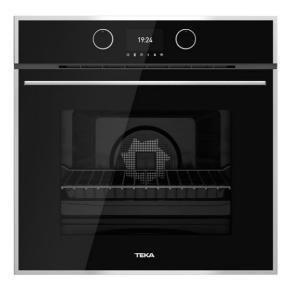

#### **FEATURES**

Multifunction SurroundTemp oven 12 cooking functions Automatic HydroClean system Touch control display with knob Personal cooking assistant: 20 automatic programs Chrome supports with 5 cooking levels Easy slide telescopic guides Removable triple glazed door SoftClose system Children safety lock Automatic disconnection safety system Automatic quick preheating Anti-tip deep tray and reinforced grid Capacity (gross/net): 71 / 70 litres

## COLOURS

Black Glass with StainlessSteel frame

41560097 \

White Glass with StainlessSteel frame