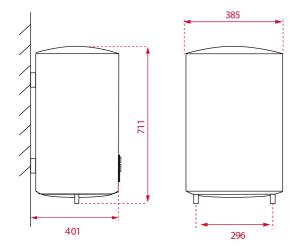

## **DIMENSIONS**

Product height (mm): 711 Product width (mm): 385 Product depth (mm): 385 Product length (mm): Net weight (Kg): 18,3