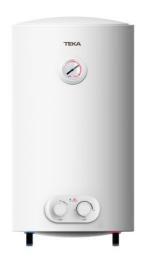

# Water heater with double installation system and 50L capacity

ELCB Earth Leakage Circuit Breaker

Humidity Control

Overheating Type of Protection Installation

Dry Heating Protection

#### **FEATURES**

Vertical and horizontal installation

Capacity: 46 litres

Average number of users: 2-3

Tank ultra-resistant protective polish

Enamelled heating element

Temperature regulation 30 $^{\rm o}$  - 75 $^{\rm o}$  C

Max input pressure: 0.75 Mpa

Thermometer

Over-pressure protection
Over-heating protection
Humidity protection
Dry-heating protection

Earth leakage circuit breaker ELCB Power rate: 1500 W

Isolation thickness: 20 mm

## **COLOURS**

42080250 White