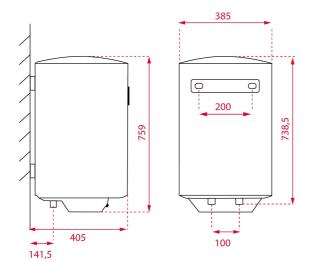

#### **DIMENSIONS**

Product height (mm): 759 Product width (mm): 385 Product depth (mm): 385 Product length (mm): Net weight (Kg): 17,8