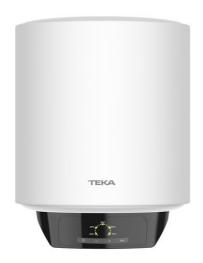

# Smart Control water heater with temperature LED indicator and 15L capacity

Humidity Control

Overheating Protection

Slim heater

Dry Heating Protection

### **FEATURES**

Smart series: Habits-based adapting system

Vertical installation Capacity: 15 litres

Average number of users: 1-2
Tank ultra-resistant protective polish

Enamelled heating element

Temperature regulation 30° - 75° C
Max input pressure: 0.75 Mpa
Over-pressure protection
Over-heating protection
Humidity protection
Dry-heating protection
Power rate: 1500 W
Isolation thickness: 20 mm

## **COLOURS**

42080300 White