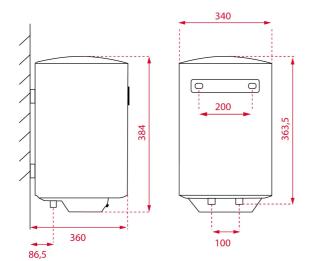

#### **DIMENSIONS**

Product height (mm): 384 Product width (mm): 340 Product depth (mm): 340 Product length (mm): Net weight (Kg): 10,2