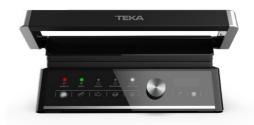

## EliteGrill Electric grill with 5 cooking functions and 180º opening

**DESCRIPTION** 

Electric grill with 5 cooking functions and 180º opening

**COLOURS** 

REFERENCE

REF. 111510000 EAN. 8434778017212

## **FEATURES**

Multifunction free installation electric Grill 5×3 cooking functions
Cooking functions: Steak, Hot Dog, Fish, Sandwich, and Hamburger (well done, medium and barely finish)
Frontal electronic control with knobs
1000 W top heating and bottom heating elements
Temperature regulator 150 – 230 °C
Thickness adjustment
Warming indication lamp
Temperature indicator
Inside oil tray
Non-stick coating detachable plate
Maximum nominal power 2000 W