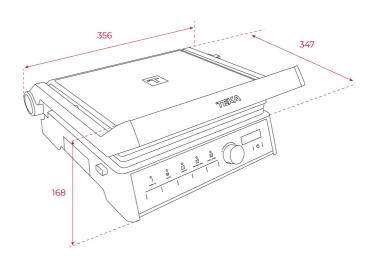

## **DIMENSIONS**

Product height (mm): 168 Product width (mm): 356 Product depth (mm): 347 Product length (mm): Net weight (Kg): 4.2