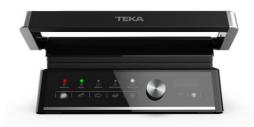

## EliteGrill Electric grill with 1000W power and 5 cooking functions

**DESCRIPTION** Electric grill with 1000W power and 5 cooking functions

LIFE STYLE Total

COLOURS

**REFERENCE**REF. 111510000
EAN. 8434778017212

## **FEATURES**

Multifunction free installation electric Grill 5×3 cooking functions
Cooking functions: Steak, Hot Dog, Fish, Sandwich, and Hamburger (well done, medium and barely finish)
Frontal electronic control with knobs
1000 W top heating and bottom heating elements
Temperature regulator 150 – 230 °C
Thickness adjustment
Warming indication lamp
Temperature indicator
Inside oil tray
Non-stick coating detachable plate
Maximum nominal power 2000 W