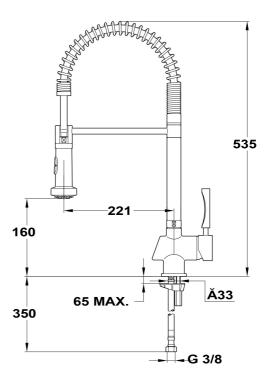

## DIMENSIONS

Product height (mm): 535 Product width (mm): Product depth (mm): Product length (mm): Net weight (Kg): 3,2