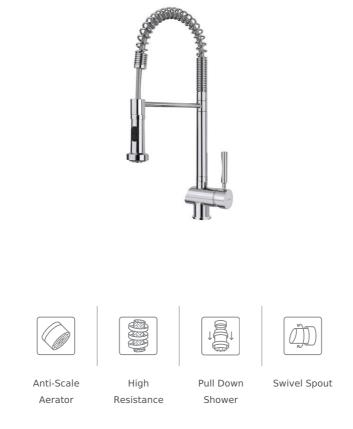

## FEATURES

Professional kitchen tap Swivel and flexible spout Anti-scale aerator Pull-down shower 2 functions: normal & shower spray Cartridge with ceramic discs of high resistance Highly precise temperature control Greater handling sensitivity High resistant flexible spring Stainless steel flexible hose reinforced with plastic for better protection and easy cleaning 3/8" flexible inlet pipes