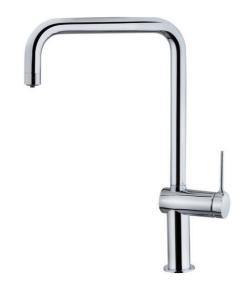

# **TOTAL E-Pure Electronic EP 915**

Single Lever Kitchen Tap with high spout ready to be installed and filter

Anti-Scale Aerator

Purifier Filter

Swivel Spout

# **UNULLULUSUNFRENFULE**

High spout kitchen tap for filtered water

Swivel spout

Anti-scale aerator

To be installed next to filter systems (not included)

One touch, blue LED: opens purified water flow. Automatic close