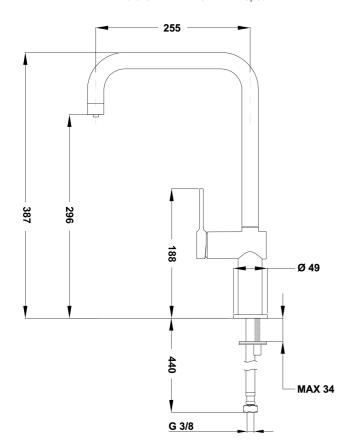

# **TOTAL E-Pure Electronic EP 915**

Single Lever Kitchen Tap with high spout ready to be installed and filter

Anti-Scale Aerator

Purifier Filter

Swivel Spout

# **UNULLULUSUNFRENFULE**

High spout kitchen tap for filtered water

Swivel spout

Anti-scale aerator

To be installed next to filter systems (not included)

One touch, blue LED: opens purified water flow. Automatic close

after 1 minute

Two touches, green LED: automatic close after 5 minutes

Three touches, turn off: closes purified water flow

Purified water flow limited to 2 l/min

9 V battery-operated electrovalve

We advise installing with running water handle on the right

3/8" flexible inlet pipes

# **ያ**ሀወተቦር

Product height (mm): 387 Product width (mm): Product depth (mm): Product length (mm): Net weight (Kg): 3