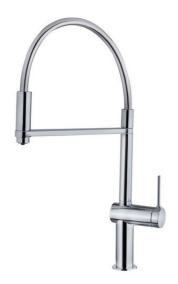

# **MAESTRO E-Pure Electronic EP 937**

Professional Single Lever Kitchen Tap ready to be installed with filter

Anti-Scale Aerator

Pull Down Shower

Purifier Filter

Swivel Spout

### **UNULLULUSUNFRENFULE**

High spout kitchen tap for filtered water

Swivel Spout

Anti-scale aerator

To be installed next to filter systems (not included)

One touch, blue LED: opens purified water flow. Automatic close

after 1 minute

Two touches, green LED: automatic close after 5 minutes

Three touches, turn off: closes purified water flow

Purified water flow limited to 2 l/min

9 V battery-operated electrovalve

We advise installing with running water handle on the right

3/8" flexible inlet pipes