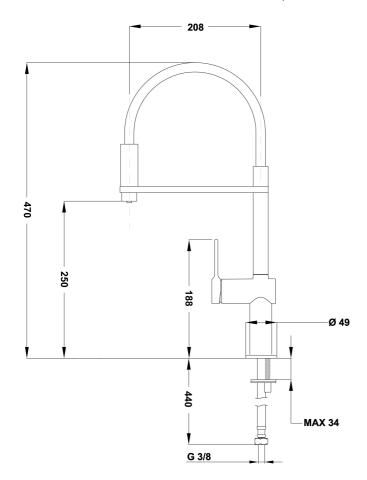

# **MAESTRO E-Pure Electronic EP 937**

Professional Single Lever Kitchen Tap ready to be installed with filter

Anti-Scale Aerator

Pull Down Shower

Purifier Filter

Swivel Spout

### **UNULLULUSUNFRENFULE**

High spout kitchen tap for filtered water

Swivel Spout

Anti-scale aerator

To be installed next to filter systems (not included)

One touch, blue LED: opens purified water flow. Automatic close

after 1 minute

Two touches, green LED: automatic close after 5 minutes

Three touches, turn off: closes purified water flow

Purified water flow limited to 2 l/min

9 V battery-operated electrovalve

We advise installing with running water handle on the right

3/8" flexible inlet pipes

### **ያ**ሀወተቦር

Product height (mm): 470 Product width (mm):

Product depth (mm): Product length (mm):

Net weight (Kg): 2,1