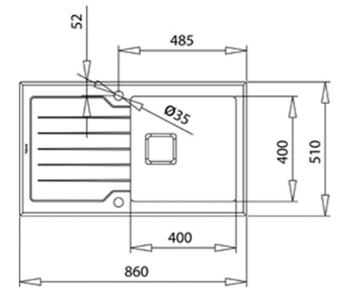

# DIMENSI

Product height (mm): Product width (mm): 510 Product depth (mm): 200 Product length (mm): 860 Net weight (Kg): 3,48