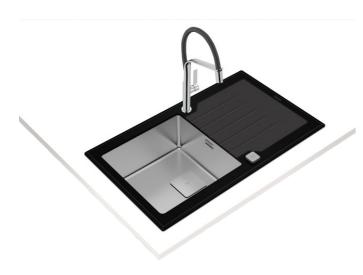

#### MAESTRO Diamond RS15 1B 1D 86 AUTO

Urban Colors Edition Inset Glass Sink with one bowl and one drainer

200mm

Hygiene

Lifetime warranty + SilentSmart

# FITUR

Urban Colors Edition PureLine glass sink, 1 inox bowl and 1 drainer Finish: Polished, Inset installation, Reversible drainer Safety tempered glass with bevelled edges, impact resistance, high temperatures and thermal shocks Easy clean radius R15 corners 3½" SQ automatic basket waste with overflow and siphon Decorative SQ cover SilentSmart, 50% less noise 50 cm base unit Thickness: 8 mm top / 1.0 mm bowl Packaging: Individual carton box

## WARNA

115100011

Black

TEKA