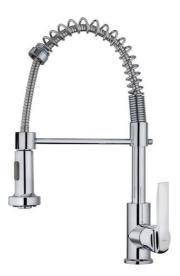

## IN 939 Professional Kitchen Tap Mixer with flexible spring

High Resistance

Pull Down Shower

Swivel Spout

Easy\_Quick

**DESKRIPSI** 

Professional Kitchen Tap Mixer with flexible spring

**GAYA HIDUP** 

## **FITUR**

Professional kitchen tap
Swivel and flexible spout
Anti-scale aerator
Pull-down shower 2 functions: normal & shower spray
High resistant flexible spring
Stainless steel flexible hose
35 mm cartridge
Cartridge with ceramic discs of high resistance
Highly precise temperature control
Greater handling sensitivity with smoother movements
Easy-Quick fixation system
3/8" certified flexible inlet pipes