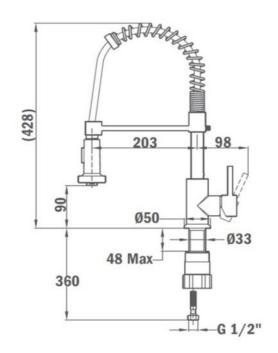

## **DIMENSI**

Product height (mm): 428 Product width (mm): Product depth (mm): Product length (mm): Net weight (Kg): 1,67